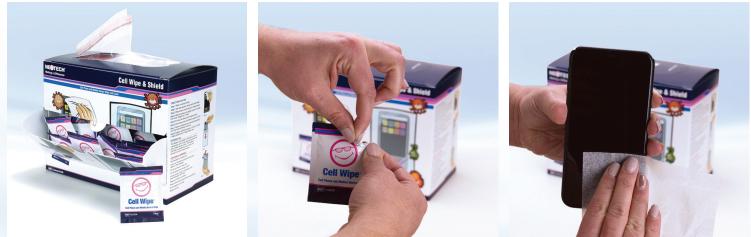

#### **DIRECTIONS FOR USE**

- 1 Tear open Cell Wipe packet, remove and unfold wipe.
- 2 Wipe surface of cell phone or mobile device.

- 3 Wait for tissue to dry slightly; polish for streak free clarity. Dispose of in trash.
- 4 Wash or sanitize hands.
- **5** Pull out Cell Shield from dispenser box.
- 6 Insert cell phone or mobile device into cover, camera end first as shown.

7

- 7 Remove adhesive liner, fold self-sealing flap over back side of device, and seal.
- 8 Replace Cell Shield every 12 hours or sooner if visibly soiled or torn. Discard after use.