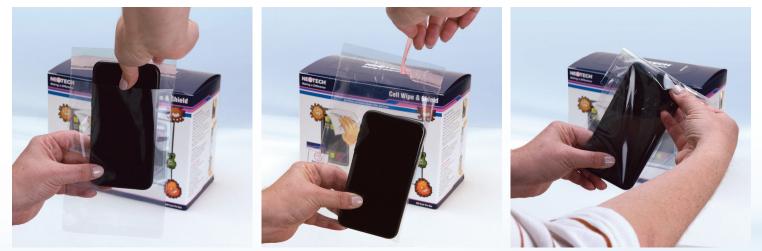

#### **DIRECTIONS FOR USE**

- 1 Tear open Cell Wipe packet, remove and unfold wipe.
- 2 Wipe surface of cell phone or mobile device.

- 3 Wait for tissue to dry slightly; polish for streak free clarity. Dispose of in trash.
- 4 Wash or sanitize hands.
- **5** Pull out Cell Shield from dispenser box.
- 6 Insert cell phone or mobile device into cover, camera end first as shown.

7

- 7 Remove adhesive liner, fold self-sealing flap over back side of device, and seal.
- 8 Replace Cell Shield every 12 hours or sooner if visibly soiled or torn. Discard after use.