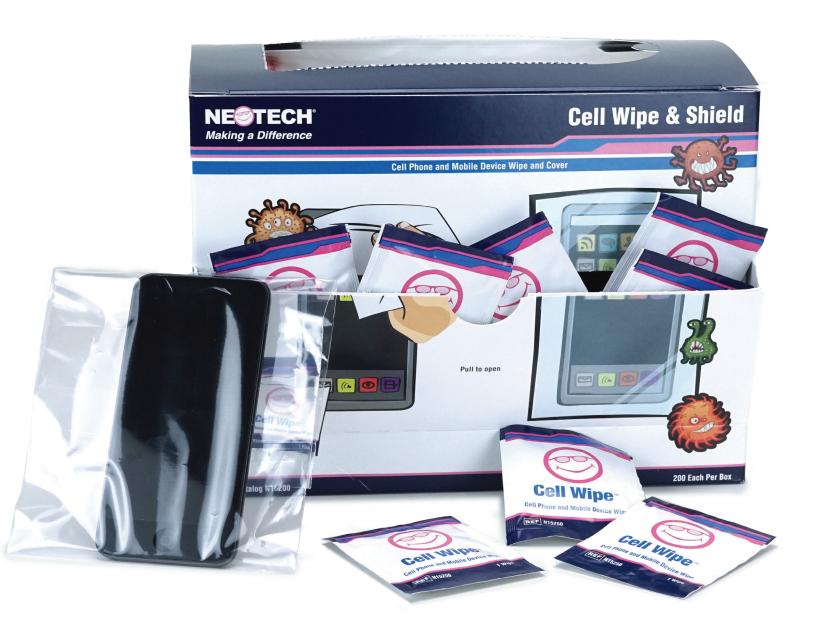

## Neotech Cell Wipe<sup>™</sup> and Cell Shield<sup>™</sup> CELL PHONE AND MOBILE DEVICE WIPE AND COVER

| CAT. #                | ITEM                                                 | QTY/UNIT    |
|-----------------------|------------------------------------------------------|-------------|
| N15250<br>*4 boxes of | Cell Wipe<br>f 250                                   | 1000/case*  |
| N15200<br>**2 box mi  | Cell Wipe & Shield Combo<br>nimum on purchase orders | 200ea/box** |