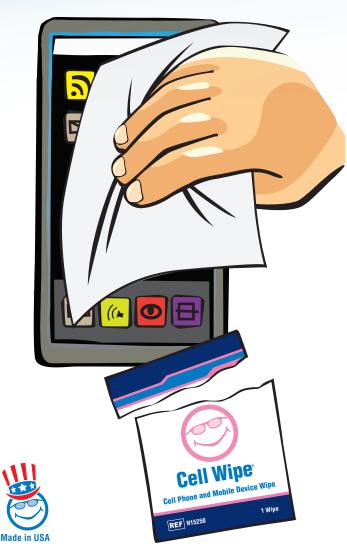

#### **DIRECTIONS FOR USE**

- 1 Tear open Cell Wipe packet, remove and unfold wipe.
- 2 Wipe surface of cell phone or mobile device.

- 3 Wait for tissue to dry slightly; polish for streak free clarity. Dispose of in trash.
- 4 Wash or sanitize hands.
- **5** Pull out Cell Shield from dispenser box.
- 6 Insert cell phone or mobile device into cover, camera end first as shown.