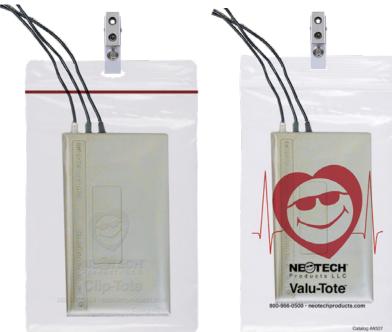

#### Neotech Clip-Tote

- Our most popular pouch
- Water resistant
- Secure clip for easy attachment
- Allows for patient mobility

#### **Neotech Valu-Tote**

- Our most economical pouch
- Secure clip for easy attachment
- Allows for patient mobility

| CAT. # | Product   | Dimensions    | QTY/UNIT |
|--------|-----------|---------------|----------|
| A501   | Clip-Tote | 5" x 8"       | 100/box  |
| A507   | Valu-Tote | 4.75" x 8.75" | 100/box  |