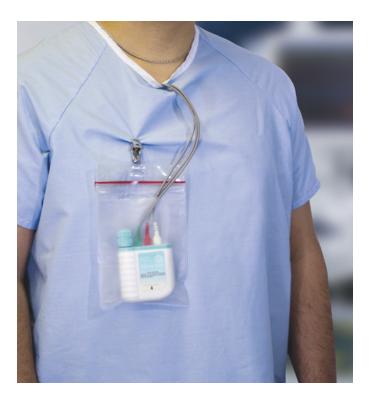

#### DIRECTIONS FOR USE -

- 1 Open tote at zipper.
- 2 Insert telemetry transmitter into tote.
- 3 Thread lead wires through slit and connect to transmitter.
- 4 Seal zipper.
- 5 Secure clip to patient gown or robe.