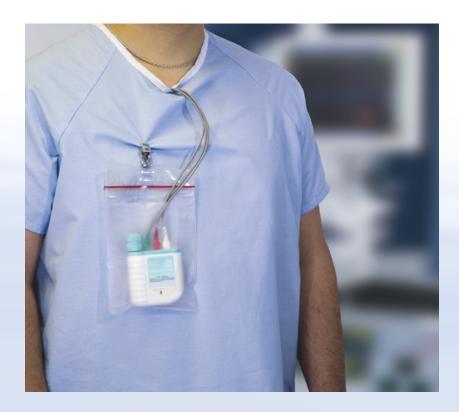

#### DIRECTIONS FOR USE -

- 1 Open tote at zipper.
- 2 Insert telemetry transmitter into tote.
- 3 Thread lead wires through slit and connect to transmitter.
- 4 Seal zipper.
- 5 Secure clip to patient gown or robe.