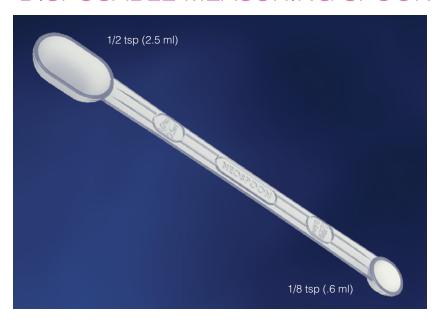

#### **FEATURES & BENEFITS**

- Dual spoon design (1/8 tsp and 1/2 tsp)
- Engineered for quick, accurate measuring
- Dispense exact volume in multiples of 1/8 tsp
- Ideal for feeding preparation
- Environmentally friendly, biodegradable material
- Not made with natural rubber latex or plasticizer DEHP
- Individually packaged

#### Size

Length: 168 mm

Volume: 1/8 tsp and 1/2 tsp