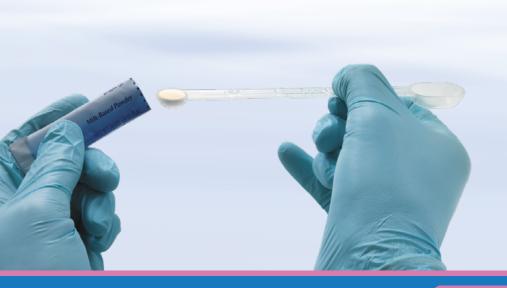

#### **DIRECTIONS FOR USE -**

1 Scoop and level substance.

Note: Leveling is essential for accurate measurement.

2 Measure desired volume of single substance.

Note: Do not use single NeoSpoon for multiple substances.

3 Dispose after each use.

Note: If used to measure hazardous substance, dispose in proper hazardous waste container.